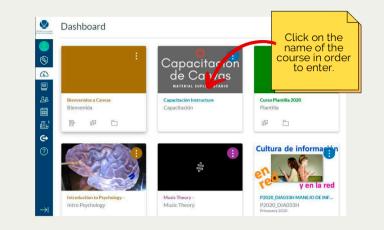

## **UPON ENTERING, YOU WILL FIND**

In the center of the page, there is a table showing all the courses that you are signed up for this semester.